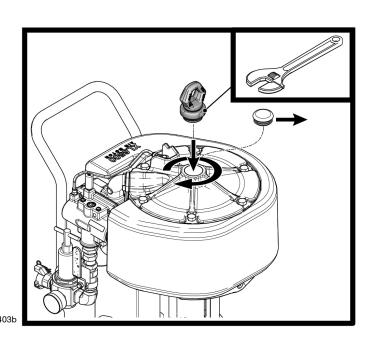

## Lift Ring Kit for Contractor King<sup>™</sup> Sprayers

3A9129A

FΝ

For addition of lift ring to Contractor King sprayers. For professional use only.

Model: 19D953

## **Lift Ring Kit**





## **Related Manuals**

| Manuals in<br>English | Description                                 |
|-----------------------|---------------------------------------------|
| 3A9121                | Contractor King Sprayers and Spray Packages |
| 3A5422                | King Sprayers and Pumps                     |
| 311164                | Xtreme <sup>®</sup> Packages                |

## — APPLICATION FAST SET —

483 Avenue Lazare Ponticelli 77220 Gretz-Armainvilliers Tel: 01 64 16 41 63 - Fax: 01 64 16 48 67 contact@afs-bicomposant.fr www.afs-bicomposant.fr

All written and visual data contained in this document reflects the latest product information available at the time of publication.

Graco reserves the right to make changes at any time without notice.

Original instructions. This man