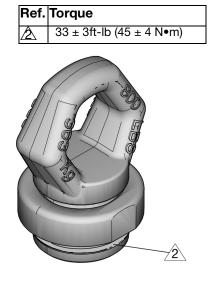

## Lift Ring Kit for Contractor King<sup>™</sup> Sprayers

3A9129A

FΝ

For addition of lift ring to Contractor King sprayers. For professional use only.

Model: 19D953

## **Lift Ring Kit**





## **Related Manuals**

| Manuals in<br>English | Description                                 |
|-----------------------|---------------------------------------------|
| 3A9121                | Contractor King Sprayers and Spray Packages |
| 3A5422                | King Sprayers and Pumps                     |
| 311164                | Xtreme <sup>®</sup> Packages                |

## — APPLICATION FAST SET —

483 Avenue Lazare Ponticelli 77220 Gretz-Armainvilliers Tel: 01 64 16 41 63 - Fax: 01 64 16 48 67 contact@afs-bicomposant.fr www.afs-bicomposant.fr

All written and visual data contained in this document reflects the latest product information available at the time of publication.

Graco reserves the right to make changes at any time without notice.

Original instructions. This m