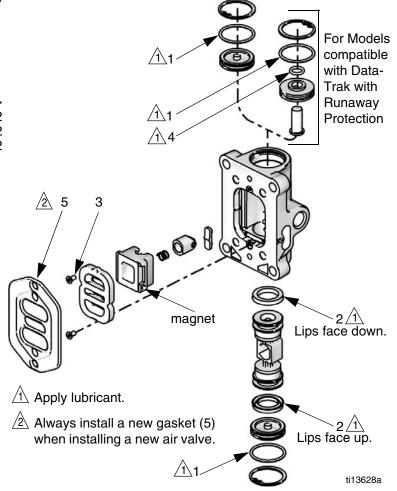

## **Seal Kit Parts**

| Description                                           | Qty.                                                                                                        |
|-------------------------------------------------------|-------------------------------------------------------------------------------------------------------------|
| O-RING                                                | 2                                                                                                           |
| U-CUP                                                 | 2                                                                                                           |
| SCREW, M3, thread forming                             | 2                                                                                                           |
| O-RING (for models compatible with                    | 1                                                                                                           |
| DataTrak with runaway protection)<br>GASKET, manifold | 1                                                                                                           |
|                                                       | O-RING U-CUP SCREW, M3, thread forming O-RING (for models compatible with DataTrak with runaway protection) |