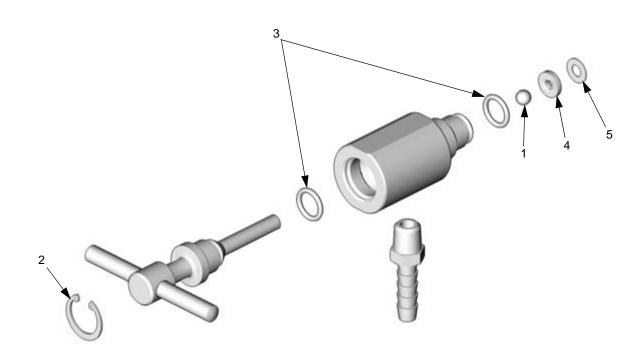

#### 245145 Sampling Valve Repair Kit

#### 17N075 Sampling Valve Repair Kit (Acid)

| Ref. | Part No. | Description     | Qty. | Ref. | Part No. | Description           | Qty. |
|------|----------|-----------------|------|------|----------|-----------------------|------|
| 1    | 107536   | BALL; carbide   | 1    | 1    | 16W172   | BALL; sst             | 1    |
| 2    | 110082   | RING, retaining | 1    | 2    | 110082   | RING, retaining       | 1    |
| 3    | 111457   | O-RING; PTFE    | 2    | 3    | 111457   | O-RING; PTFE          | 2    |
| 4    | 183548   | SEAT, valve     | 1    | 4    | 17H569   | SEAT, valve; 17-4 sst | 1    |
| 5    | 187060   | GASKET          | 1    | 5    | 15G250   | GASKET                | 1    |